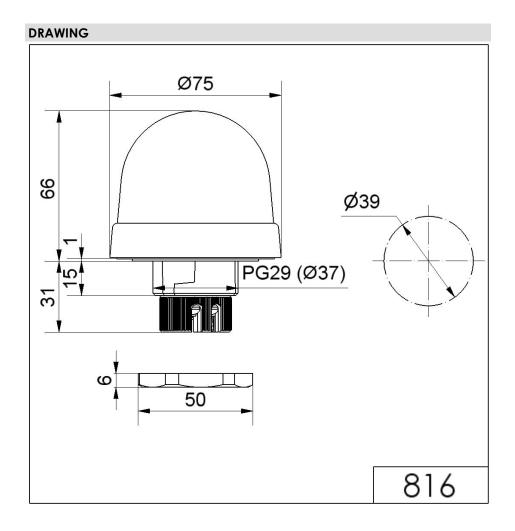

## LED Perm. Beacon EM 24VAC/DC CL

Part No.: 816.400.55

| MECHANICAL DATA              |                           |  |
|------------------------------|---------------------------|--|
| Height                       | 97 mm                     |  |
| Diameter                     | 75 mm                     |  |
| Materials                    | PC<br>PC/ABS              |  |
| Dome colour                  | Clear                     |  |
| Protection category          | IP65                      |  |
| Connection                   | Screw terminals           |  |
| cross-sectional area maximum | 1,50mm² / 16AWG           |  |
| Cable entry                  | Through hole              |  |
| Cable entry maximum          | d = 9 mm                  |  |
| Tension relief               | Present (conforms to VDI) |  |
| Type of fixing               | Built-in mounting         |  |
| Service life optical         | 100,000 h maximum         |  |
| Working temperature minimum  | -20°C                     |  |
| Working temperature maximum  | +50°C                     |  |
| UL Type Rating               | Type 12                   |  |
| Weight with packaging        | 123 g                     |  |
| Product weight               | 97 g                      |  |