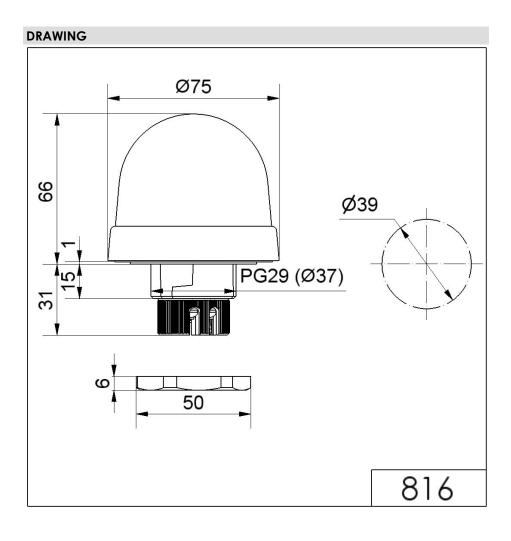

## LED Perm. Beacon EM 230VAC YE

| MECHANICAL DATA              |                             |
|------------------------------|-----------------------------|
| Height                       | 97 mm                       |
| Diameter                     | 75 mm                       |
| Materials                    | PC<br>PC/ABS                |
| Dome colour                  | Yellow                      |
| Protection category          | IP65                        |
| Connection                   | Screw terminals             |
| cross-sectional area maximum | 1,50mm <sup>2</sup> / 16AWG |
| Cable entry                  | Through hole                |
| Cable entry maximum          | d = 9 mm                    |
| Tension relief               | Present (conforms to VDI)   |
| Type of fixing               | Built-in mounting           |
| Service life optical         | 100,000 h maximum           |
| Working temperature minimum  | -20°C                       |
| Working temperature maximum  | +50°C                       |
| UL Type Rating               | Type 12                     |
| Weight with packaging        | 127 g                       |
| Product weight               | 98 g                        |