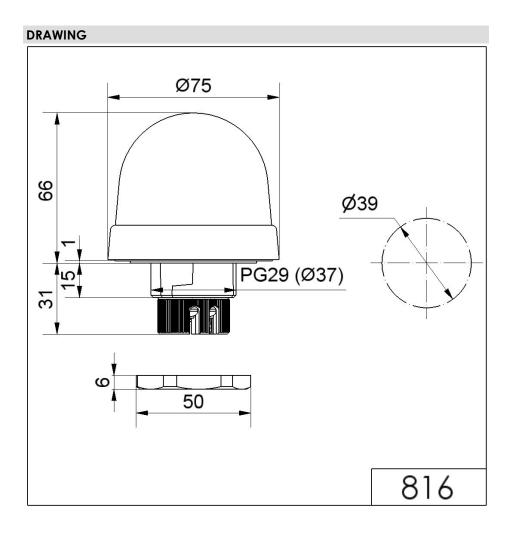

## LED Perm. Beacon EM 115VAC YE

Part No.: 816.300.67

| MECHANICAL DATA              |                             |
|------------------------------|-----------------------------|
| Height                       | 97 mm                       |
| Diameter                     | 75 mm                       |
| Materials                    | PC<br>PC/ABS                |
| Dome colour                  | Yellow                      |
| Protection category          | IP65                        |
| Connection                   | Screw terminals             |
| cross-sectional area maximum | 1,50mm <sup>2</sup> / 16AWG |
| Cable entry                  | Through hole                |
| Cable entry maximum          | d = 9 mm                    |
| Tension relief               | Present (conforms to VDI)   |
| Type of fixing               | Built-in mounting           |
| Service life optical         | 100,000 h maximum           |
| Working temperature minimum  | -20°C                       |
| Working temperature maximum  | +50°C                       |
| UL Type Rating               | Type 12                     |
| Weight with packaging        | 123 g                       |
| Product weight               | 94 g                        |