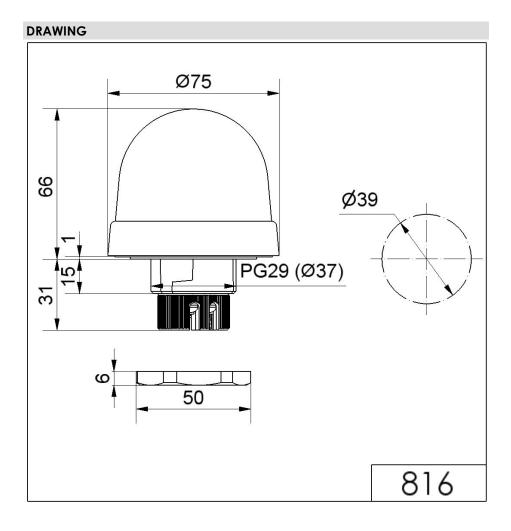

## LED Perm. Beacon EM 230VAC GN

| MECHANICAL DATA              |                           |
|------------------------------|---------------------------|
| Height                       | 97 mm                     |
| Diameter                     | 75 mm                     |
| Materials                    | PC<br>PC/ABS              |
| Dome colour                  | Green                     |
| Protection category          | IP65                      |
| Connection                   | Screw terminals           |
| cross-sectional area maximum | 1,50mm² / 16AWG           |
| Cable entry                  | Through hole              |
| Cable entry maximum          | d = 9 mm                  |
| Tension relief               | Present (conforms to VDI) |
| Type of fixing               | Built-in mounting         |
| Service life optical         | 100,000 h maximum         |
| Working temperature minimum  | -20°C                     |
| Working temperature maximum  | +50°C                     |
| UL Type Rating               | Type 12                   |
| Weight with packaging        | 123 g                     |
| Product weight               | 98 g                      |