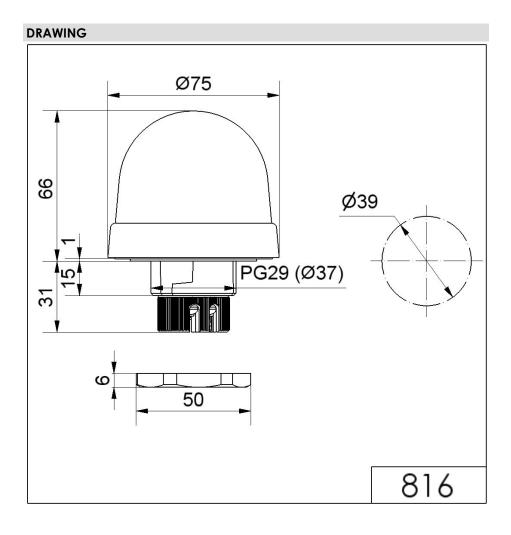

## LED Perm. Beacon EM 115VAC GN

Part No.: 816.200.67

| MECHANICAL DATA              |                           |
|------------------------------|---------------------------|
| Height                       | 97 mm                     |
| Diameter                     | 75 mm                     |
| Materials                    | PC<br>PC/ABS              |
| Dome colour                  | Green                     |
| Protection category          | IP65                      |
| Connection                   | Screw terminals           |
| cross-sectional area maximum | 1,50mm² / 16AWG           |
| Cable entry                  | Through hole              |
| Cable entry maximum          | d = 9 mm                  |
| Tension relief               | Present (conforms to VDI) |
| Type of fixing               | Built-in mounting         |
| Service life optical         | 100,000 h maximum         |
| Working temperature minimum  | -20°C                     |
| Working temperature maximum  | +50°C                     |
| UL Type Rating               | Type 12                   |
| Weight with packaging        | 124 g                     |
| Product weight               | 95 g                      |