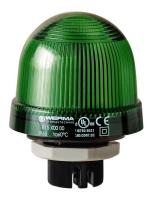

## Mini installation beacon / LED Installation Beacon 816 LED Perm. Beacon EM 24VAC/DC GN

i

Part No.: 816.200.55

| MECHANICAL DATA              |                                |
|------------------------------|--------------------------------|
| Height                       | 97 mm                          |
| Diameter                     | 75 mm                          |
| Materials                    | PC<br>PC/ABS                   |
| Dome colour                  | Green                          |
| Protection category          | IP65                           |
| Connection                   | Screw terminals                |
| cross-sectional area maximum | 1,50mm² / 16AWG                |
| Cable entry                  | Through hole                   |
| Cable entry maximum          | d = 9 mm                       |
| Tension relief               | Present (conforms to VDI)      |
| Type of fixing               | Built-in mounting              |
| Service life optical         | 100,000 h maximum              |
| Working temperature minimum  | -20°C                          |
| Working temperature maximum  | +50°C                          |
| UL Type Rating               | Type 12                        |
| Weight with packaging        | 123 g                          |
| Product weight               | 97 g                           |
| ELECTRICAL DATA              |                                |
| Operating voltage            | 24V                            |
| Operating voltage type       | AC/DC                          |
| Operating voltage type       | 50Hz                           |
| Operating voltage tolerance  | +/- 10%                        |
| Rated operational voltage    | 24 VDC                         |
| Rated operational current    | 45 mA                          |
| Rated inrush current         | 500 mA                         |
| Protection class             | Protection class 2             |
| Pollution degree             | 3<br>In the connection area: 2 |
| OPTICAL DATA                 |                                |
| Light source                 | LED                            |
| Light colour                 | Green                          |
| Optical signal image         | Permanent                      |
|                              |                                |