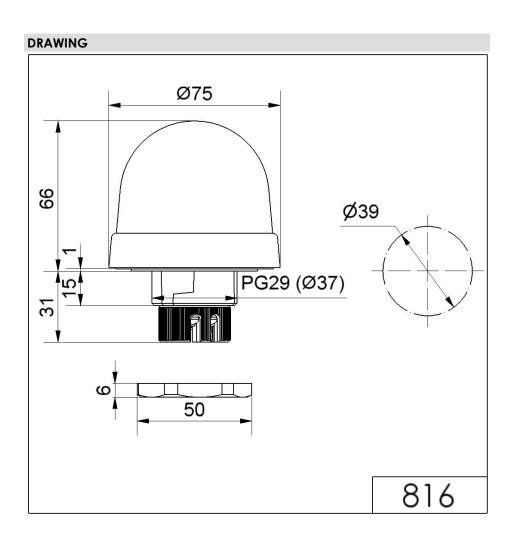

## Mini installation beacon / LED Installation Beacon 816 LED Perm. Beacon EM 24VAC/DC GN

i

Part No.: 816.200.55

| MECHANICAL DATA              |                                |
|------------------------------|--------------------------------|
| Height                       | 97 mm                          |
| Diameter                     | 75 mm                          |
| Materials                    | PC<br>PC/ABS                   |
| Dome colour                  | Green                          |
| Protection category          | IP65                           |
| Connection                   | Screw terminals                |
| cross-sectional area maximum | 1,50mm² / 16AWG                |
| Cable entry                  | Through hole                   |
| Cable entry maximum          | d = 9 mm                       |
| Tension relief               | Present (conforms to VDI)      |
| Type of fixing               | Built-in mounting              |
| Service life optical         | 100,000 h maximum              |
| Working temperature minimum  | -20°C                          |
| Working temperature maximum  | +50°C                          |
| UL Type Rating               | Type 12                        |
| Weight with packaging        | 123 g                          |
| Product weight               | 97 g                           |
| ELECTRICAL DATA              |                                |
| Operating voltage            | 24V                            |
| Operating voltage type       | AC/DC                          |
| Operating voltage type       | 50Hz                           |
| Operating voltage tolerance  | +/- 10%                        |
| Rated operational voltage    | 24 VDC                         |
| Rated operational current    | 45 mA                          |
| Rated inrush current         | 500 mA                         |
| Protection class             | Protection class 2             |
| Pollution degree             | 3<br>In the connection area: 2 |
| OPTICAL DATA                 |                                |
| Light source                 | LED                            |
| Light colour                 | Green                          |
| Optical signal image         | Permanent                      |
|                              |                                |