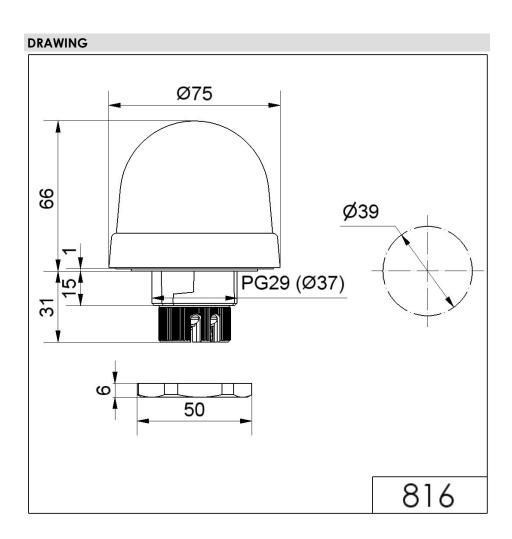

## **MECHANICAL DATA** 97 mm Height Diameter 75 mm Materials PC PC/ABS Dome colour Red Protection category IP65 Screw terminals Connection cross-sectional area maximum 1,50mm<sup>2</sup> / 16AWG Through hole Cable entry Cable entry maximum d = 9 mm Tension relief Present (conforms to VDI) Type of fixing Built-in mounting Service life optical 100,000 h maximum Working temperature minimum -20°C Working temperature maximum +50°C **UL Type Rating** Type 12 Weight with packaging 123 g Product weight 94 g **ELECTRICAL DATA** Operating voltage 115V Operating voltage type AC Operating voltage type 60Hz