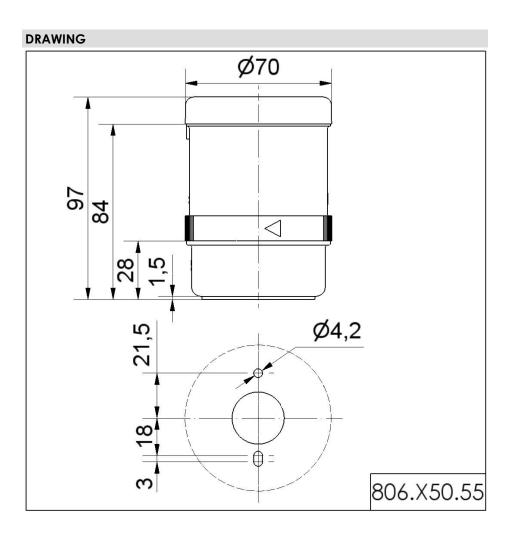

For additional installation and mounting information, refer to the appropriate user guide at www.werma.com. This printed copy is for information only and is subject to alteration.

ļ

Monitorable Beacons / Monitorable LED Signal Beacon 806 Monit. LED Beacon BWM 24VDC YE

For additional installation and mounting information, refer to the appropriate user guide at www.werma.com. This printed copy is for information only and is subject to alteration.