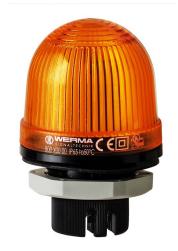

Mini installation beacon / LED Installation Beacon 801

## LED Perm. Beacon EM 24VAC/DC YE

Part No.: 801.300.75

| MECHANICAL DATA              |                             |
|------------------------------|-----------------------------|
| Height                       | 85 mm                       |
| Diameter                     | 57 mm                       |
| Materials                    | PC<br>PC/ABS                |
| Dome colour                  | Yellow                      |
| Housing colour               | Black                       |
| Protection category          | IP65                        |
| Connection                   | Screw terminals             |
| cross-sectional area maximum | 1,50mm <sup>2</sup> / 16AWG |
| Cable entry maximum          | d = 9 mm                    |
| Tension relief               | Pull-out protection         |
| Type of fixing               | Built-in mounting           |
| Service life optical         | 100,000 h maximum           |
| Working temperature minimum  | -20°C                       |
| Working temperature maximum  | +50°C                       |
| UL Type Rating               | Type 12                     |
| Weight with packaging        | 79 g                        |
| Product weight               | 60 g                        |

| OPTICAL DATA         |           |
|----------------------|-----------|
| Light source         | LED       |
| Light colour         | Yellow    |
| Optical signal image | Permanent |

For additional installation and mounting information, refer to the appropriate user guide at www.werma.com. This printed copy is for information only and is subject to alteration.