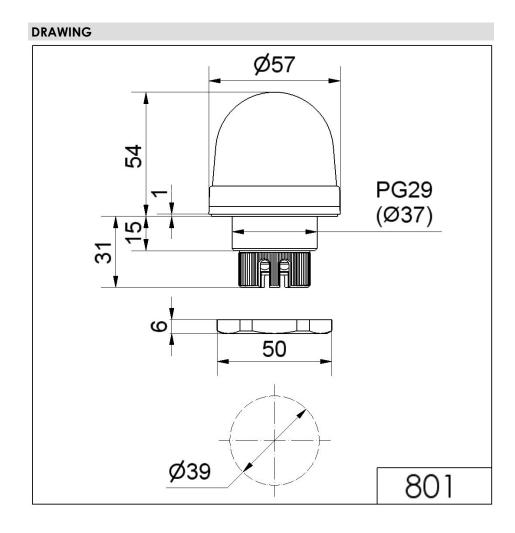

## LED Perm. Beacon EM 24VAC/DC YE

Part No.: 801.300.75

| MECHANICAL DATA              |                             |
|------------------------------|-----------------------------|
| Height                       | 85 mm                       |
| Diameter                     | 57 mm                       |
| Materials                    | PC<br>PC/ABS                |
| Dome colour                  | Yellow                      |
| Housing colour               | Black                       |
| Protection category          | IP65                        |
| Connection                   | Screw terminals             |
| cross-sectional area maximum | 1,50mm <sup>2</sup> / 16AWG |
| Cable entry maximum          | d = 9 mm                    |
| Tension relief               | Pull-out protection         |
| Type of fixing               | Built-in mounting           |
| Service life optical         | 100,000 h maximum           |
| Working temperature minimum  | -20°C                       |
| Working temperature maximum  | +50°C                       |
| UL Type Rating               | Type 12                     |
| Weight with packaging        | 79 g                        |
| Product weight               | 60 g                        |