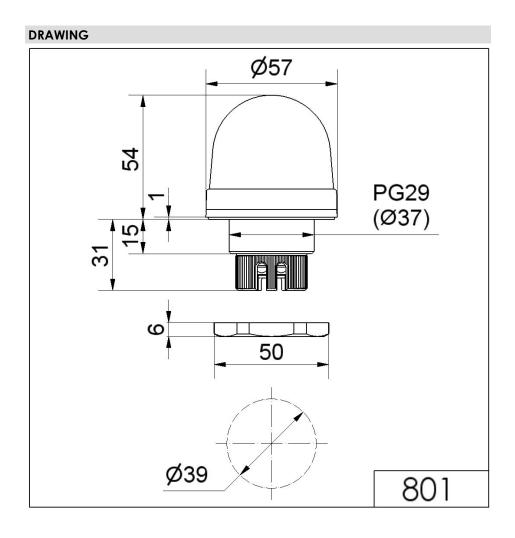

## LED Perm. Beacon EM 230VAC YE

| MECHANICAL DATA              |                     |
|------------------------------|---------------------|
| Height                       | 85 mm               |
| Diameter                     | 57 mm               |
| Materials                    | PC<br>PC/ABS        |
| Dome colour                  | Yellow              |
| Housing colour               | Black               |
| Protection category          | IP65                |
| Connection                   | Screw terminals     |
| cross-sectional area maximum | 1,50mm² / 16AWG     |
| Cable entry maximum          | d = 9 mm            |
| Tension relief               | Pull-out protection |
| Type of fixing               | Built-in mounting   |
| Service life optical         | 100,000 h maximum   |
| Working temperature minimum  | -20°C               |
| Working temperature maximum  | +50°C               |
| UL Type Rating               | Type 12             |
| Weight with packaging        | 79 g                |
| Product weight               | 60 g                |