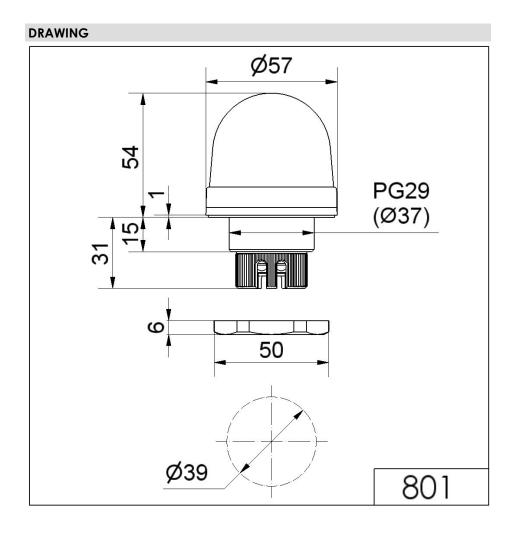

## LED Perm. Beacon EM 115VAC YE

Part No.: 801.300.67

| MECHANICAL DATA              |                             |
|------------------------------|-----------------------------|
| Height                       | 85 mm                       |
| Diameter                     | 57 mm                       |
| Materials                    | PC<br>PC/ABS                |
| Dome colour                  | Yellow                      |
| Housing colour               | Black                       |
| Protection category          | IP65                        |
| Connection                   | Screw terminals             |
| cross-sectional area maximum | 1,50mm <sup>2</sup> / 16AWG |
| Cable entry maximum          | d = 9 mm                    |
| Tension relief               | Pull-out protection         |
| Type of fixing               | Built-in mounting           |
| Service life optical         | 100,000 h maximum           |
| Working temperature minimum  | -20°C                       |
| Working temperature maximum  | +50°C                       |
| UL Type Rating               | Type 12                     |
| Weight with packaging        | 79 g                        |
| Product weight               | 60 g                        |