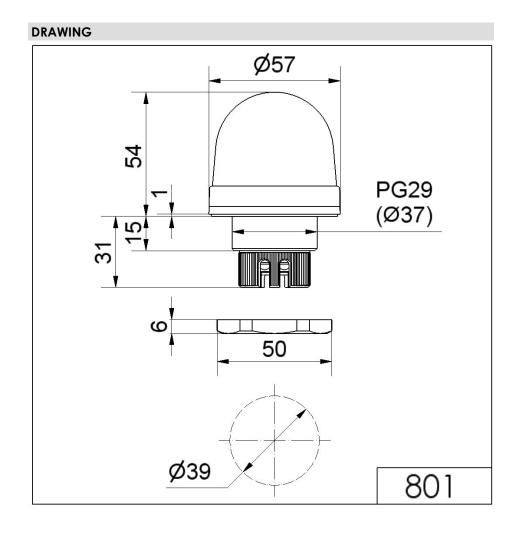

## LED Perm. Beacon EM 24VAC/DC RD

Part No.: 801.100.75

| MECHANICAL DATA              |                     |
|------------------------------|---------------------|
| Height                       | 85 mm               |
| Diameter                     | 57 mm               |
| Materials                    | PC<br>PC/ABS        |
| Dome colour                  | Red                 |
| Housing colour               | Black               |
| Protection category          | IP65                |
| Connection                   | Screw terminals     |
| cross-sectional area maximum | 1,50mm² / 16AWG     |
| Cable entry maximum          | d = 9 mm            |
| Tension relief               | Pull-out protection |
| Type of fixing               | Built-in mounting   |
| Service life optical         | 100,000 h maximum   |
| Working temperature minimum  | -20°C               |
| Working temperature maximum  | +50°C               |
| UL Type Rating               | Type 12             |
| Weight with packaging        | 79 g                |
| Product weight               | 60 g                |