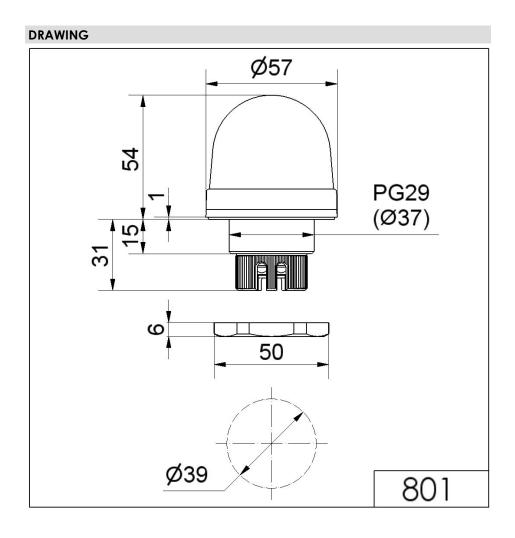

## LED Perm. Begcon EM 230VAC RD

| MECHANICAL DATA              |                     |
|------------------------------|---------------------|
| Height                       | 85 mm               |
| Diameter                     | 57 mm               |
| Materials                    | PC<br>PC/ABS        |
| Dome colour                  | Red                 |
| Housing colour               | Black               |
| Protection category          | IP65                |
| Connection                   | Screw terminals     |
| cross-sectional area maximum | 1,50mm² / 16AWG     |
| Cable entry maximum          | d = 9 mm            |
| Tension relief               | Pull-out protection |
| Type of fixing               | Built-in mounting   |
| Service life optical         | 100,000 h maximum   |
| Working temperature minimum  | -20°C               |
| Working temperature maximum  | +50°C               |
| UL Type Rating               | Type 12             |
| Weight with packaging        | 76 g                |
| Product weight               | 57 g                |