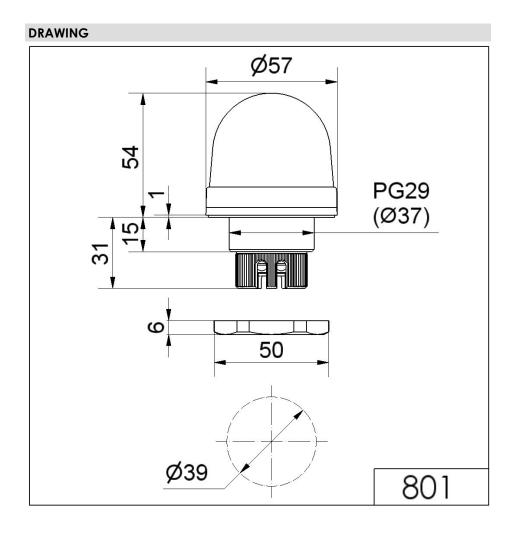

## LED Perm. Begcon EM 115VAC RD

Part No.: 801.100.67

| MECHANICAL DATA              |                     |
|------------------------------|---------------------|
| Height                       | 85 mm               |
| Diameter                     | 57 mm               |
| Materials                    | PC<br>PC/ABS        |
| Dome colour                  | Red                 |
| Housing colour               | Black               |
| Protection category          | IP65                |
| Connection                   | Screw terminals     |
| cross-sectional area maximum | 1,50mm² / 16AWG     |
| Cable entry maximum          | d = 9 mm            |
| Tension relief               | Pull-out protection |
| Type of fixing               | Built-in mounting   |
| Service life optical         | 100,000 h maximum   |
| Working temperature minimum  | -20°C               |
| Working temperature maximum  | +50°C               |
| UL Type Rating               | Type 12             |
| Weight with packaging        | 79 g                |
| Product weight               | 60 g                |