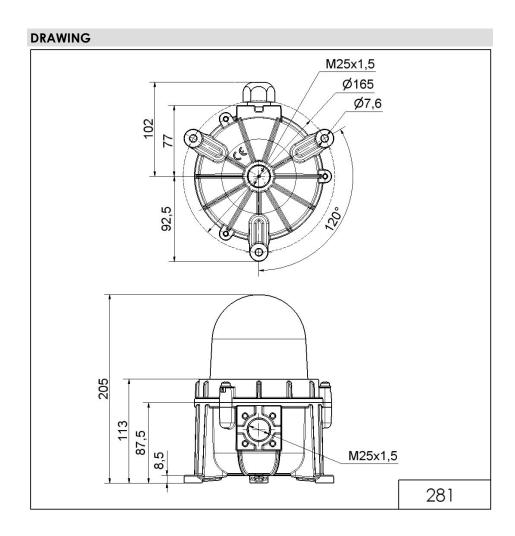

## MECHANICAL DATA

| MECHANICAL DATA              |                           |
|------------------------------|---------------------------|
| Height                       | 205 mm                    |
| Diameter                     | 165 mm                    |
| Materials                    | Aluminium<br>Glass        |
| Dome colour                  | Clear                     |
| Housing colour               | Black<br>Red              |
| Protection category          | IP66<br>IP68              |
| Connection                   | Screw terminals           |
| cross-sectional area maximum | 1,50mm² / 16AWG           |
| Cable entry                  | Screwed cable gland       |
| Cable entry minimum          | d = 9 mm                  |
| Tension relief               | Present (conforms to VDI) |
| Type of fixing               | Base mounting             |
| Service life optical         | 50,000 h maximum          |
| Working temperature minimum  | -30°C                     |
| Working temperature maximum  | +50°C                     |
| Weight with packaging        | 2114 g                    |
| Product weight               | 1891 g                    |
| ELECTRICAL DATA              |                           |
| Operating voltage            | 230V                      |
| Operating voltage type       | AC                        |
| Operating voltage type       | 50Hz                      |
| Operating voltage tolerance  | +/- 10%                   |
| Rated operational voltage    | 230 VAC                   |
| Rated operational current    | 200 mA                    |
| Rated inrush current         | 2.000 mA                  |
| Protection class             | Protection class 1        |
| Pollution degree             | 3                         |
| Overvoltage category         | II                        |
| Isolation voltage            | Ui = 250V; Uimp = 2.500V  |
| OPTICAL DATA                 |                           |
| Light source                 | LED                       |
| Light colour                 | Red                       |
| Optical signal image         | Permanent                 |