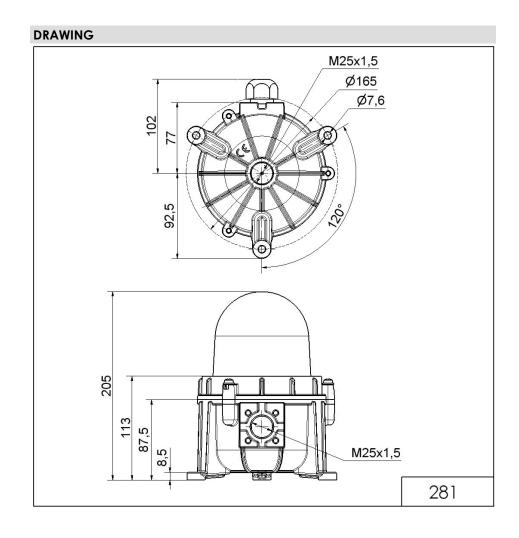

## LED Obstruction light BM 230VAC RD

Part No.: 281.470.68

| MECHANICAL DATA              |                             |
|------------------------------|-----------------------------|
| Height                       | 205 mm                      |
| Diameter                     | 165 mm                      |
| Materials                    | Aluminium<br>Glass          |
| Dome colour                  | Clear                       |
| Housing colour               | Black<br>Red                |
| Protection category          | IP66<br>IP68                |
| Connection                   | Screw terminals             |
| cross-sectional area maximum | 1,50mm <sup>2</sup> / 16AWG |
| Cable entry                  | Screwed cable gland         |
| Cable entry minimum          | d = 9 mm                    |
| Tension relief               | Present (conforms to VDI)   |
| Type of fixing               | Base mounting               |
| Service life optical         | 50,000 h maximum            |
| Working temperature minimum  | -30°C                       |
| Working temperature maximum  | +50°C                       |
| Weight with packaging        | 2126 g                      |
| Product weight               | 1893 g                      |