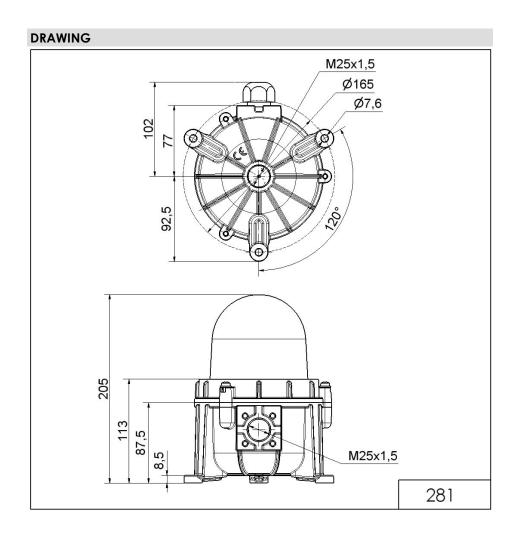

## MECHANICAL DATA

| MECHANICAL DATA              |                           |
|------------------------------|---------------------------|
| Height                       | 205 mm                    |
| Diameter                     | 165 mm                    |
| Materials                    | Aluminium<br>Glass        |
| Dome colour                  | Clear                     |
| Housing colour               | Black<br>Red              |
| Protection category          | IP66<br>IP68              |
| Connection                   | Screw terminals           |
| cross-sectional area maximum | 1,50mm² / 16AWG           |
| Cable entry                  | Screwed cable gland       |
| Cable entry minimum          | d = 9 mm                  |
| Tension relief               | Present (conforms to VDI) |
| Type of fixing               | Base mounting             |
| Service life optical         | 50,000 h maximum          |
| Working temperature minimum  | -30°C                     |
| Working temperature maximum  | +50°C                     |
| Weight with packaging        | 2105 g                    |
| Product weight               | 1882 g                    |
| ELECTRICAL DATA              |                           |
| Operating voltage            | 24V                       |
| Operating voltage type       | DC                        |
| Operating voltage tolerance  | +/- 10%                   |
| Rated operational voltage    | 24 VDC                    |
| Rated operational current    | 500 mA                    |
| Rated inrush current         | 2.000 mA                  |
| Protection class             | Protection class 1        |
| Pollution degree             | 3                         |
| OPTICAL DATA                 |                           |
| Light source                 | LED                       |
| Light colour                 | Red                       |
| Optical signal image         | Permanent                 |