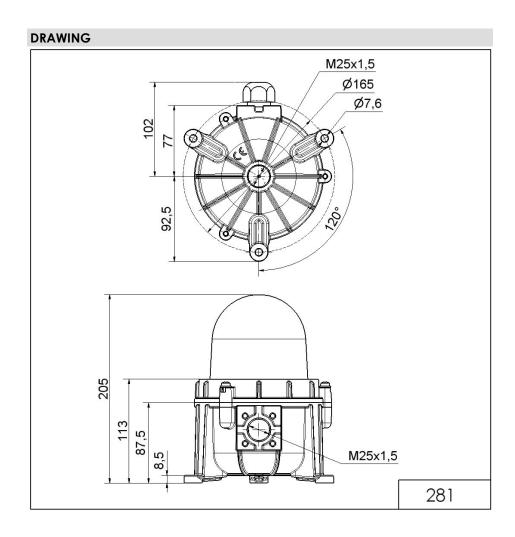

## MECHANICAL DATA

| MECHANICAL DATA              |                           |
|------------------------------|---------------------------|
| Height                       | 205 mm                    |
| Diameter                     | 165 mm                    |
| Materials                    | Aluminium<br>Glass        |
| Dome colour                  | Clear                     |
| Housing colour               | Black<br>Red              |
| Protection category          | IP66<br>IP68              |
| Connection                   | Screw terminals           |
| cross-sectional area maximum | 1,50mm² / 16AWG           |
| Cable entry                  | Screwed cable gland       |
| Cable entry minimum          | d = 9 mm                  |
| Tension relief               | Present (conforms to VDI) |
| Type of fixing               | Base mounting             |
| Service life optical         | 50,000 h maximum          |
| Working temperature minimum  | -30°C                     |
| Working temperature maximum  | +50°C                     |
| Weight with packaging        | 2100 g                    |
| Product weight               | 1880 g                    |
| ELECTRICAL DATA              |                           |
| Operating voltage            | 230V                      |
| Operating voltage type       | AC                        |
| Operating voltage type       | 50Hz                      |
| Operating voltage tolerance  | +/- 10%                   |
| Rated operational voltage    | 230 VAC                   |
| Rated operational current    | 50 mA                     |
| Rated inrush current         | 2.000 mA                  |
| Protection class             | Protection class 1        |
| Pollution degree             | 3                         |
| Overvoltage category         | II                        |
| Isolation voltage            | Ui = 250V; Uimp = 2.500V  |
| OPTICAL DATA                 |                           |
| Light source                 | LED                       |
| Light colour                 | Red                       |
| Optical signal image         | Permanent                 |
|                              |                           |