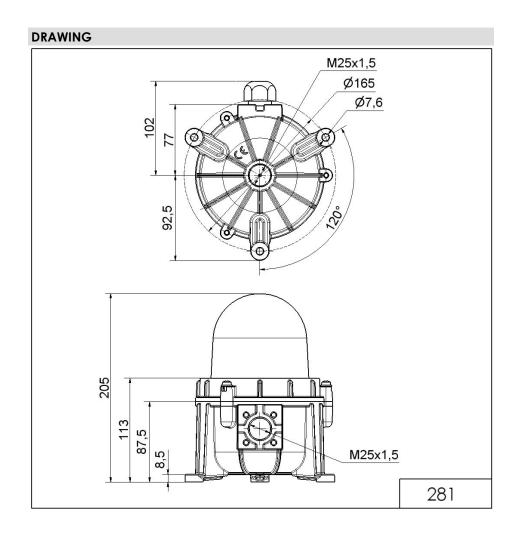

## LED Obstruction light BM 12-50VDC RD

Part No.: 281.410.55

| MECHANICAL DATA              |                             |
|------------------------------|-----------------------------|
| Height                       | 205 mm                      |
| Diameter                     | 165 mm                      |
| Materials                    | Aluminium<br>Glass          |
| Dome colour                  | Clear                       |
| Housing colour               | Black<br>Red                |
| Protection category          | IP66<br>IP68                |
| Connection                   | Screw terminals             |
| cross-sectional area maximum | 1,50mm <sup>2</sup> / 16AWG |
| Cable entry                  | Screwed cable gland         |
| Cable entry minimum          | d = 9  mm                   |
| Tension relief               | Present (conforms to VDI)   |
| Type of fixing               | Base mounting               |
| Service life optical         | 50,000 h maximum            |
| Working temperature minimum  | -30°C                       |
| Working temperature maximum  | +50°C                       |
| Weight with packaging        | 2160 g                      |
| Product weight               | 1930 g                      |