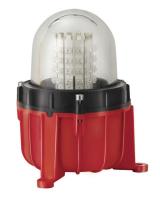

## Obstruction lights / LED Obstruction light 281

## LED Obstruction light BM 12-50VDC RD

Part No.: 281.410.55

| MECHANICAL DATA              |                             |
|------------------------------|-----------------------------|
| Height                       | 205 mm                      |
| Diameter                     | 165 mm                      |
| Materials                    | Aluminium<br>Glass          |
| Dome colour                  | Clear                       |
| Housing colour               | Black<br>Red                |
| Protection category          | IP66<br>IP68                |
| Connection                   | Screw terminals             |
| cross-sectional area maximum | 1,50mm <sup>2</sup> / 16AWG |
| Cable entry                  | Screwed cable gland         |
| Cable entry minimum          | d = 9  mm                   |
| Tension relief               | Present (conforms to VDI)   |
| Type of fixing               | Base mounting               |
| Service life optical         | 50,000 h maximum            |
| Working temperature minimum  | -30°C                       |
| Working temperature maximum  | +50°C                       |
| Weight with packaging        | 2160 g                      |
| Product weight               | 1930 g                      |