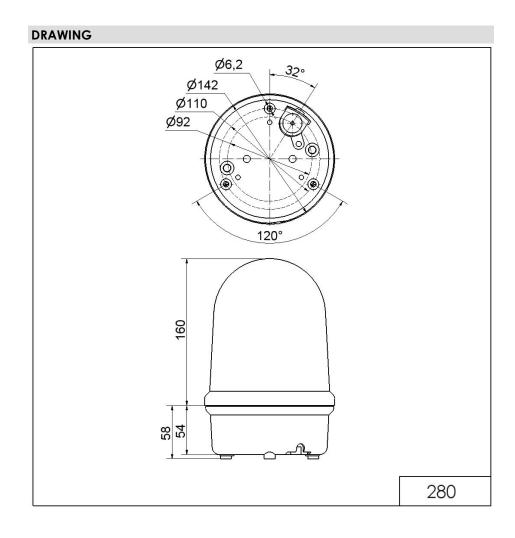

## LED Obstruction light BM 230VAC RD

Part No.: 280.470.68 **( )** RoHS

| MECHANICAL DATA              |                  |
|------------------------------|------------------|
| Height                       | 218 mm           |
| Diameter                     | 142 mm           |
| Materials                    | PC<br>PC/ABS     |
| Dome colour                  | Clear            |
| Housing colour               | Black            |
| Protection category          | IP65             |
| Connection                   | Screw terminals  |
| cross-sectional area maximum | 2,50mm² / 14AWG  |
| Cable entry                  | Rubber pinch     |
| Cable entry minimum          | d = 5 mm         |
| Cable entry maximum          | d = 7 mm         |
| Type of fixing               | Base mounting    |
| Service life optical         | 50,000 h maximum |
| Working temperature minimum  | -30°C            |
| Working temperature maximum  | +50°C            |
| Weight with packaging        | 559 g            |
| Product weight               | 478 g            |