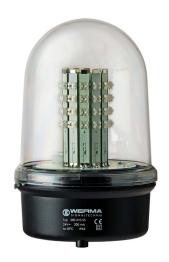

## Obstruction lights / LED Obstruction Light 280

## LED Obstruction light BM 230VAC RD

Part No.: 280.410.68

| MECHANICAL DATA              |                  |
|------------------------------|------------------|
| Height                       | 218 mm           |
| Diameter                     | 142 mm           |
| Materials                    | PC<br>PC/ABS     |
| Dome colour                  | Clear            |
| Housing colour               | Black            |
| Protection category          | IP65             |
| Connection                   | Screw terminals  |
| cross-sectional area maximum | 2,50mm² / 14AWG  |
| Cable entry                  | Rubber pinch     |
| Cable entry minimum          | d = 5 mm         |
| Cable entry maximum          | d = 7 mm         |
| Type of fixing               | Base mounting    |
| Service life optical         | 50,000 h maximum |
| Working temperature minimum  | -30°C            |
| Working temperature maximum  | +50°C            |
| Weight with packaging        | 562 g            |
| Product weight               | 432 g            |