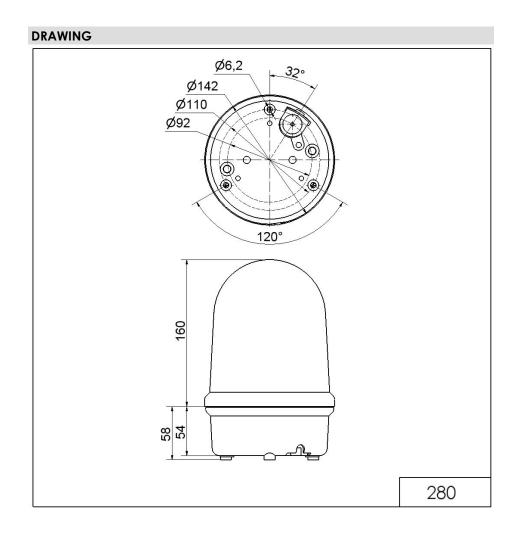

## LED Obstruction light BM 230VAC RD

Part No.: 280.410.68

| MECHANICAL DATA              |                  |
|------------------------------|------------------|
| Height                       | 218 mm           |
| Diameter                     | 142 mm           |
| Materials                    | PC<br>PC/ABS     |
| Dome colour                  | Clear            |
| Housing colour               | Black            |
| Protection category          | IP65             |
| Connection                   | Screw terminals  |
| cross-sectional area maximum | 2,50mm² / 14AWG  |
| Cable entry                  | Rubber pinch     |
| Cable entry minimum          | d = 5 mm         |
| Cable entry maximum          | d = 7 mm         |
| Type of fixing               | Base mounting    |
| Service life optical         | 50,000 h maximum |
| Working temperature minimum  | -30°C            |
| Working temperature maximum  | +50°C            |
| Weight with packaging        | 562 g            |
| Product weight               | 432 g            |