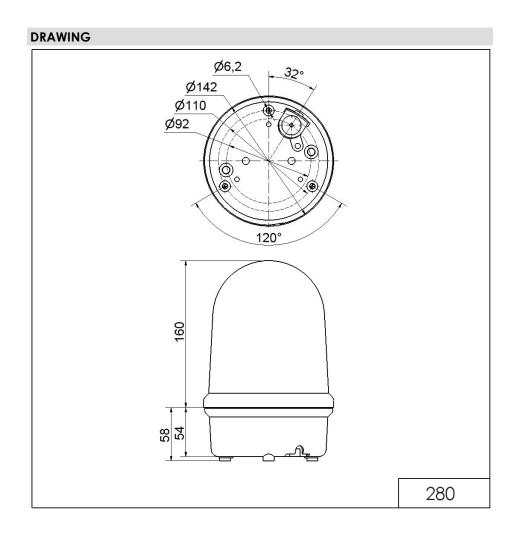

## LED Obstruction light BM 12-50VDC RD

Part No.: 280.410.55

| MECHANICAL DATA              |                             |
|------------------------------|-----------------------------|
| Height                       | 218 mm                      |
| Diameter                     | 142 mm                      |
| Materials                    | PC<br>PC/ABS                |
| Dome colour                  | Clear                       |
| Housing colour               | Black                       |
| Protection category          | IP65                        |
| Connection                   | Screw terminals             |
| cross-sectional area maximum | 2,50mm <sup>2</sup> / 14AWG |
| Cable entry                  | Rubber pinch                |
| Cable entry minimum          | d = 5 mm                    |
| Cable entry maximum          | d = 7 mm                    |
| Type of fixing               | Base mounting               |
| Service life optical         | 50,000 h maximum            |
| Working temperature minimum  | -30°C                       |
| Working temperature maximum  | +50°C                       |
| Weight with packaging        | 629 g                       |
| Product weight               | 499 g                       |