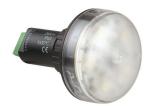

## LED Beacon EM 24VDC MC

Part No.: 239.480.55

| MECHANICAL DATA              |                             |
|------------------------------|-----------------------------|
| Height                       | 78 mm                       |
| Diameter                     | 50 mm                       |
| Materials                    | PC<br>PC/ABS                |
| Dome colour                  | Clear                       |
| Housing colour               | Black                       |
| Protection category          | IP65                        |
| Connection                   | Screw terminals             |
| cross-sectional area minimum | 0,50mm <sup>2</sup> / 20AWG |
| cross-sectional area maximum | 1,50mm² / 16AWG             |
| Type of fixing               | Built-in mounting           |
| Service life optical         | 50,000 h maximum            |
| Working temperature minimum  | -20°C                       |
| Working temperature maximum  | +50°C                       |
| Weight with packaging        | 48 g                        |
| Product weight               | 31 g                        |

| OPTICAL DATA         |             |
|----------------------|-------------|
| Light source         | LED         |
| Light colour         | Multicolour |
| Optical signal image | Permanent   |

For additional installation and mounting information, refer to the appropriate user guide at www.werma.com. This printed copy is for information only and is subject to alteration.