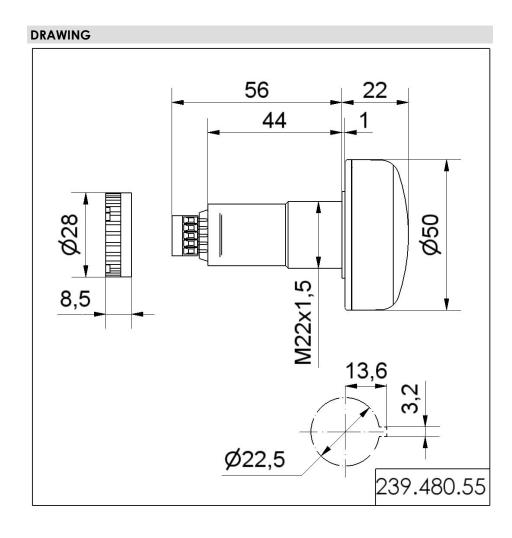

## LED Beacon EM 24VDC MC

Part No.: 239.480.55

| MECHANICAL DATA              |                             |
|------------------------------|-----------------------------|
| Height                       | 78 mm                       |
| Diameter                     | 50 mm                       |
| Materials                    | PC<br>PC/ABS                |
| Dome colour                  | Clear                       |
| Housing colour               | Black                       |
| Protection category          | IP65                        |
| Connection                   | Screw terminals             |
| cross-sectional area minimum | 0,50mm <sup>2</sup> / 20AWG |
| cross-sectional area maximum | 1,50mm² / 16AWG             |
| Type of fixing               | Built-in mounting           |
| Service life optical         | 50,000 h maximum            |
| Working temperature minimum  | -20°C                       |
| Working temperature maximum  | +50°C                       |
| Weight with packaging        | 48 g                        |
| Product weight               | 31 g                        |