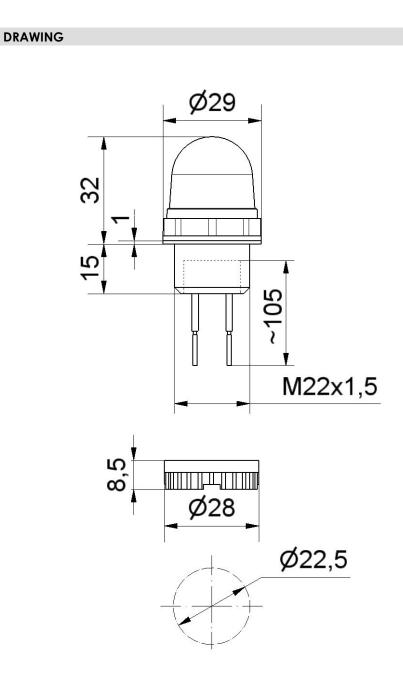

## Micro installation beacon / LED Installation Beacon 231 Economy LED Perm. Beacon Economy EM 24VDC CL

i

Part No.: 231.404.55

| MECHANICAL DATA             |                                |
|-----------------------------|--------------------------------|
| Height                      | 152 mm                         |
| Diameter                    | 29 mm                          |
| Materials                   | PC<br>PC/ABS                   |
| Dome colour                 | Clear                          |
| Housing colour              | Black                          |
| Protection category         | IP65                           |
| Connection                  | Cable                          |
| Cable length                | 105 mm                         |
| Type of fixing              | Built-in mounting              |
| Service life optical        | 100,000 h maximum              |
| Working temperature minimum | -20°C                          |
| Working temperature maximum | +50°C                          |
| UL Type Rating              | Type 12                        |
| Weight with packaging       | 17 g                           |
| Product weight              | 11 g                           |
| ELECTRICAL DATA             |                                |
| Operating voltage           | 24V                            |
| Operating voltage type      | DC                             |
| Operating voltage tolerance | +/- 10%                        |
| Rated operational voltage   | 24 VDC                         |
| Rated operational current   | 30 mA                          |
| Rated inrush current        | 500 mA                         |
| Protection class            | Protection class 2             |
| Pollution degree            | 3<br>In the connection area: 2 |
| OPTICAL DATA                |                                |
| Light source                | LED                            |
|                             | N. (1. 11                      |