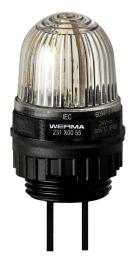

## Micro installation beacon / LED Installation Beacon 231 Economy LED Perm. Beacon Economy EM 24VDC CL

i

Part No.: 231.404.55

| MECHANICAL DATA             |                                |
|-----------------------------|--------------------------------|
| Height                      | 152 mm                         |
| Diameter                    | 29 mm                          |
| Materials                   | PC<br>PC/ABS                   |
| Dome colour                 | Clear                          |
| Housing colour              | Black                          |
| Protection category         | IP65                           |
| Connection                  | Cable                          |
| Cable length                | 105 mm                         |
| Type of fixing              | Built-in mounting              |
| Service life optical        | 100,000 h maximum              |
| Working temperature minimum | -20°C                          |
| Working temperature maximum | +50°C                          |
| UL Type Rating              | Type 12                        |
| Weight with packaging       | 17 g                           |
| Product weight              | 11 g                           |
| ELECTRICAL DATA             |                                |
| Operating voltage           | 24V                            |
| Operating voltage type      | DC                             |
| Operating voltage tolerance | +/- 10%                        |
| Rated operational voltage   | 24 VDC                         |
| Rated operational current   | 30 mA                          |
| Rated inrush current        | 500 mA                         |
| Protection class            | Protection class 2             |
| Pollution degree            | 3<br>In the connection area: 2 |
| OPTICAL DATA                |                                |
| Light source                | LED                            |
|                             | N. (1. 11                      |

i

Micro installation beacon / LED Installation Beacon 231 Economy LED Perm. Beacon Economy EM 24VDC CL

For additional installation and mounting information, refer to the appropriate user guide at www.werma.com. This printed copy is for information only and is subject to alteration.