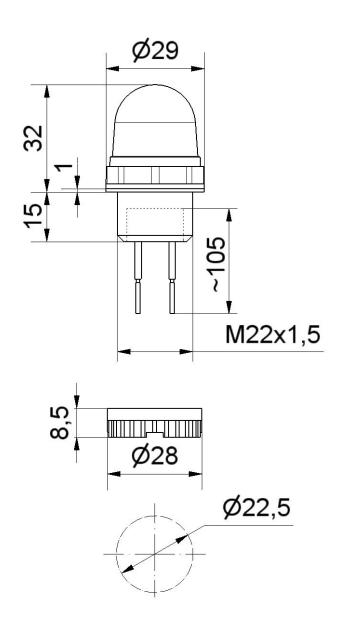

Micro installation beacon / LED Installation Beacon 231

## LED Perm. Begcon EM 230VAC CL

## **DRAWING**

For additional installation and mounting information, refer to the appropriate user guide at www.werma.com. This printed copy is for information only and is subject to alteration.