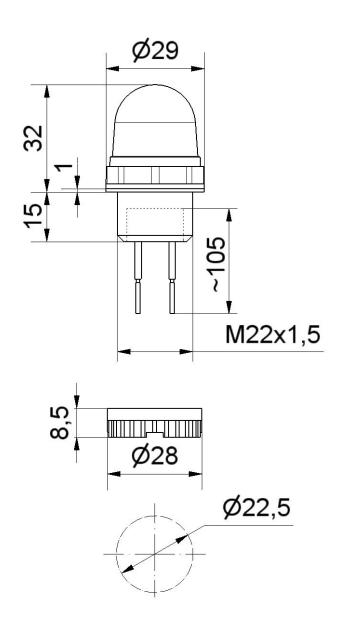

Micro installation beacon / LED Installation Beacon 231

## LED Perm. Begcon EM 115VAC CL

## **DRAWING**

For additional installation and mounting information, refer to the appropriate user guide at www.werma.com. This printed copy is for information only and is subject to alteration.