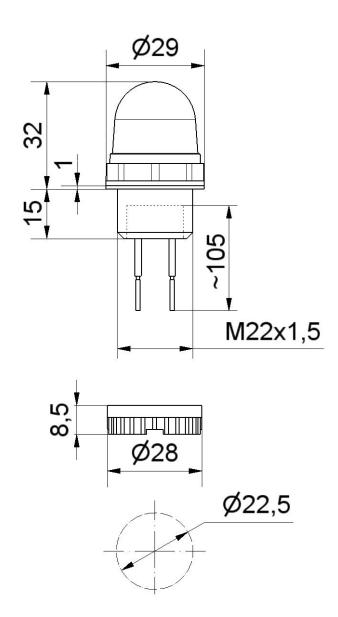

Micro installation beacon / LED Installation Beacon 231

## LED Perm. Beacon EM 24VDC CL

## **DRAWING**

For additional installation and mounting information, refer to the appropriate user guide at www.werma.com. This printed copy is for information only and is subject to alteration.