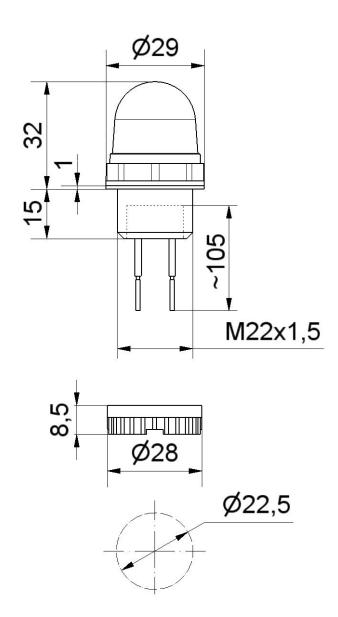

Micro installation beacon / LED Installation Beacon 231

## **DRAWING**

For additional installation and mounting information, refer to the appropriate user guide at www.werma.com. This printed copy is for information only and is subject to alteration.

## LED Perm. Beacon EM 230VAC YE

| MECHANICAL DATA             |                   |
|-----------------------------|-------------------|
| Height                      | 152 mm            |
| Diameter                    | 29 mm             |
| Materials                   | PC<br>PC/ABS      |
| Dome colour                 | Yellow            |
| Housing colour              | Black             |
| Protection category         | IP65              |
| Connection                  | Cable             |
| Cable length                | 105 mm            |
| Type of fixing              | Built-in mounting |
| Service life optical        | 100,000 h maximum |
| Working temperature minimum | -20°C             |
| Working temperature maximum | +50°C             |
| UL Type Rating              | Type 12           |
| Weight with packaging       | 21 g              |
| Product weight              | 16 g              |