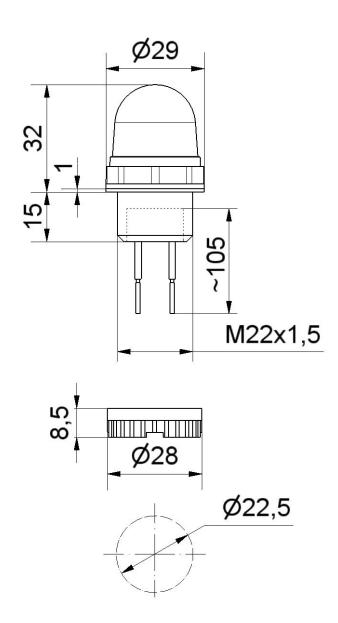

Micro installation beacon / LED Installation Beacon 231

## LED Perm. Beacon EM 24VDC YE

## **DRAWING**

For additional installation and mounting information, refer to the appropriate user guide at www.werma.com. This printed copy is for information only and is subject to alteration.