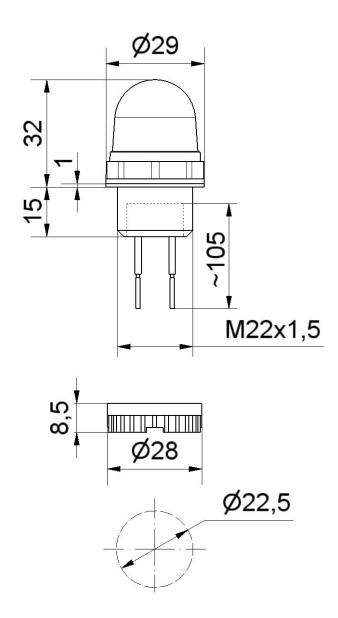

## **DRAWING**

For additional installation and mounting information, refer to the appropriate user guide at www.werma.com. This printed copy is for information only and is subject to alteration.

## LED Perm. Beacon EM 230VAC GN

| MECHANICAL DATA             |                   |
|-----------------------------|-------------------|
| Height                      | 152 mm            |
| Diameter                    | 29 mm             |
| Materials                   | PC<br>PC/ABS      |
| Dome colour                 | Green             |
| Housing colour              | Black             |
| Protection category         | IP65              |
| Connection                  | Cable             |
| Cable length                | 105 mm            |
| Type of fixing              | Built-in mounting |
| Service life optical        | 100,000 h maximum |
| Working temperature minimum | -20°C             |
| Working temperature maximum | +50°C             |
| UL Type Rating              | Type 12           |
| Weight with packaging       | 21 g              |
| Product weight              | 16 g              |