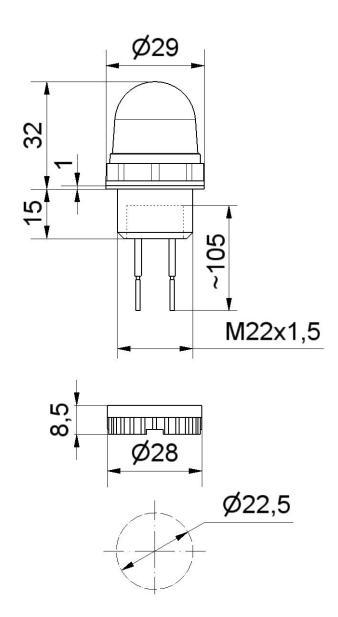

## **DRAWING**

For additional installation and mounting information, refer to the appropriate user guide at www.werma.com. This printed copy is for information only and is subject to alteration.

## LED Perm. Beacon EM 24VDC GN

Part No.: 231.200.55

| MECHANICAL DATA             |                   |
|-----------------------------|-------------------|
| Height                      | 152 mm            |
| Diameter                    | 29 mm             |
| Materials                   | PC<br>PC/ABS      |
| Dome colour                 | Green             |
| Housing colour              | Black             |
| Protection category         | IP65              |
| Connection                  | Cable             |
| Cable length                | 105 mm            |
| Type of fixing              | Built-in mounting |
| Service life optical        | 100,000 h maximum |
| Working temperature minimum | -20°C             |
| Working temperature maximum | +50°C             |
| UL Type Rating              | Type 12           |
| Weight with packaging       | 21 g              |
| Product weight              | 16 g              |