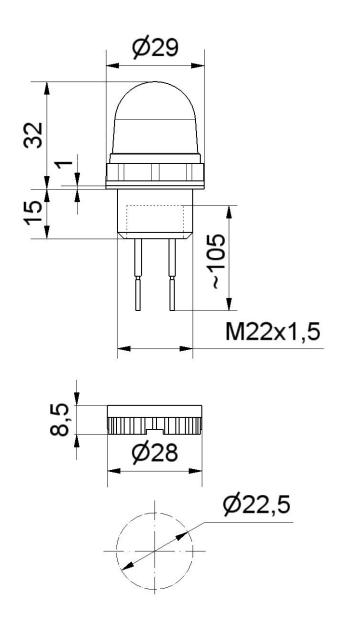

## LED Perm. Beacon EM 12VDC GN

## **DRAWING**

For additional installation and mounting information, refer to the appropriate user guide at www.werma.com. This printed copy is for information only and is subject to alteration.