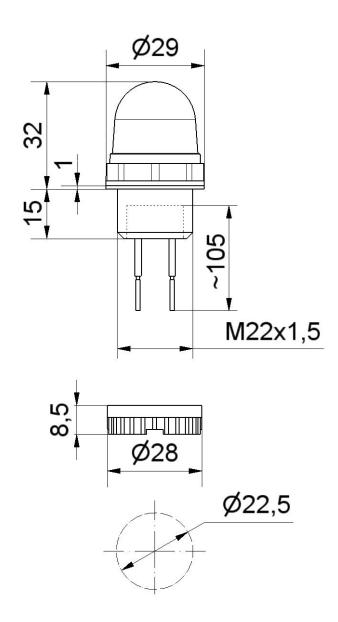

Micro installation beacon / LED Installation Beacon 231

## LED Perm. Begcon EM 115VAC RD

## **DRAWING**

For additional installation and mounting information, refer to the appropriate user guide at www.werma.com. This printed copy is for information only and is subject to alteration.