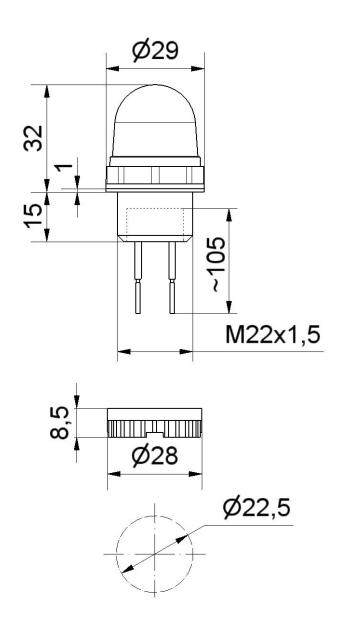

Micro installation beacon / LED Installation Beacon 231

## LED Perm. Beacon EM 24VDC RD

## **DRAWING**

For additional installation and mounting information, refer to the appropriate user guide at www.werma.com. This printed copy is for information only and is subject to alteration.