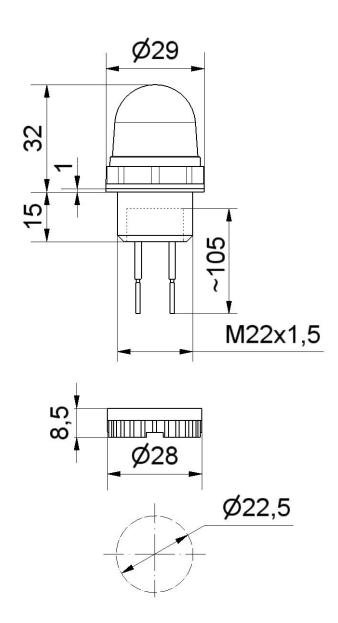

Micro installation beacon / LED Installation Beacon 231

## LED Perm. Beacon EM 12VDC RD

## **DRAWING**

For additional installation and mounting information, refer to the appropriate user guide at www.werma.com. This printed copy is for information only and is subject to alteration.