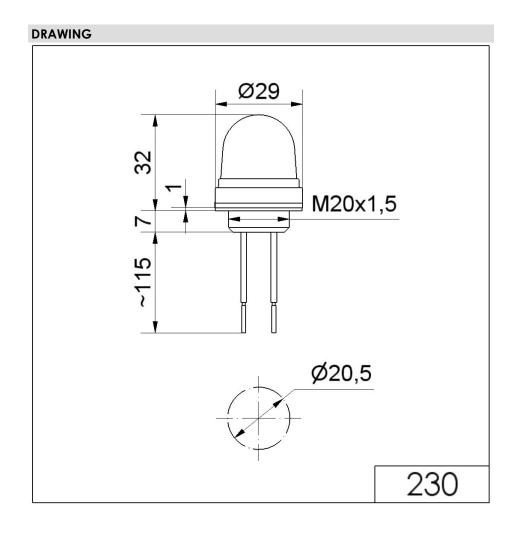

## LED Perm. Beacon Economy EM 24VDC CL

Part No.: 230.404.55

| MECHANICAL DATA             |                   |
|-----------------------------|-------------------|
| Height                      | 154 mm            |
| Diameter                    | 29 mm             |
| Materials                   | PC<br>PC/ABS      |
| Dome colour                 | Clear             |
| Housing colour              | Black             |
| Protection category         | IP65              |
| Connection                  | Cable             |
| Cable length                | 115 mm            |
| Type of fixing              | Built-in mounting |
| Service life optical        | 100,000 h maximum |
| Working temperature minimum | -20°C             |
| Working temperature maximum | +50°C             |
| UL Type Rating              | Type 12           |
| Weight with packaging       | 17 g              |
| Product weight              | 11 g              |