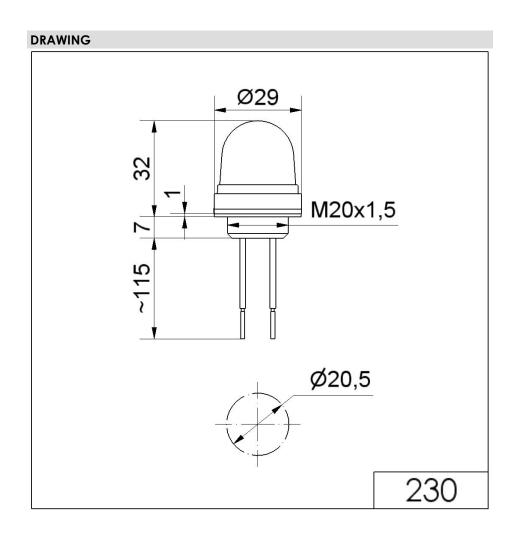

## MECHANICAL DATA

| MECHANICAL DATA             |                                |
|-----------------------------|--------------------------------|
| Height                      | 154 mm                         |
| Diameter                    | 29 mm                          |
| Materials                   | PC<br>PC/ABS                   |
| Dome colour                 | Clear                          |
| Housing colour              | Black                          |
| Protection category         | IP65                           |
| Connection                  | Cable                          |
| Cable length                | 115 mm                         |
| Type of fixing              | Built-in mounting              |
| Service life optical        | 100,000 h maximum              |
| Working temperature minimum | -20°C                          |
| Working temperature maximum | +50°C                          |
| UL Type Rating              | Type 12                        |
| Weight with packaging       | 17 g                           |
| Product weight              | 12 g                           |
| ELECTRICAL DATA             |                                |
| Operating voltage           | 24V                            |
| Operating voltage type      | DC                             |
| Operating voltage tolerance | +/- 10%                        |
| Rated operational voltage   | 24 VDC                         |
| Rated operational current   | 45 mA                          |
| Rated inrush current        | 500 mA                         |
| Protection class            | Protection class 2             |
| Pollution degree            | 3<br>In the connection area: 2 |
| OPTICAL DATA                |                                |
| Light source                | LED                            |