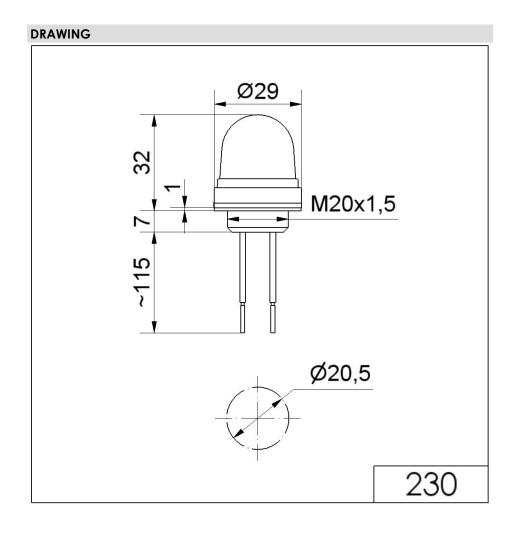

## LED Perm. Beacon EM 115VAC YE

Part No.: 230.300.67

| MECHANICAL DATA             |                                                      |
|-----------------------------|------------------------------------------------------|
| Height                      | 154 mm                                               |
| Diameter                    | 29 mm                                                |
| Materials                   | PC<br>PC/ABS                                         |
| Dome colour                 | Yellow                                               |
| Housing colour              | Black                                                |
| Protection category         | IP65                                                 |
| Connection                  | Stranded wires (tinned) Stranded wires with ferrules |
| Cable length                | 115 mm                                               |
| Type of fixing              | Built-in mounting                                    |
| Service life optical        | 100,000 h maximum                                    |
| Working temperature minimum | -20°C                                                |
| Working temperature maximum | +50°C                                                |
| UL Type Rating              | Type 12                                              |
| Weight with packaging       | 18 g                                                 |
| Product weight              | 12 g                                                 |