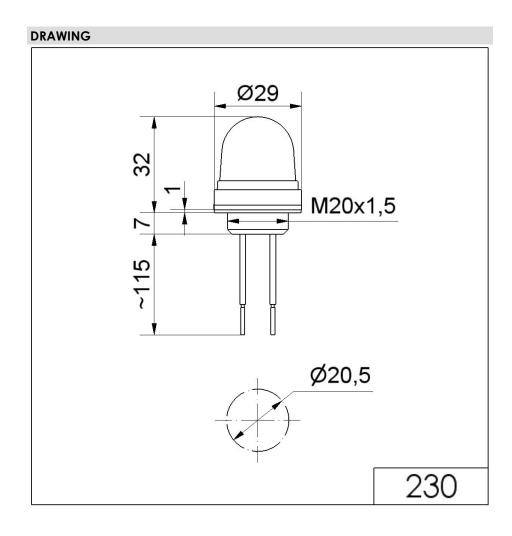

## LED Perm. Beacon EM 24VDC YE

Part No.: 230.300.55

| MECHANICAL DATA             |                                                      |
|-----------------------------|------------------------------------------------------|
| Height                      | 154 mm                                               |
| Diameter                    | 29 mm                                                |
| Materials                   | PC<br>PC/ABS                                         |
| Dome colour                 | Yellow                                               |
| Housing colour              | Black                                                |
| Protection category         | IP65                                                 |
| Connection                  | Stranded wires (tinned) Stranded wires with ferrules |
| Cable length                | 115 mm                                               |
| Type of fixing              | Built-in mounting                                    |
| Service life optical        | 100,000 h maximum                                    |
| Working temperature minimum | -20°C                                                |
| Working temperature maximum | +50°C                                                |
| UL Type Rating              | Type 12                                              |
| Weight with packaging       | 17 g                                                 |
| Product weight              | 12 g                                                 |