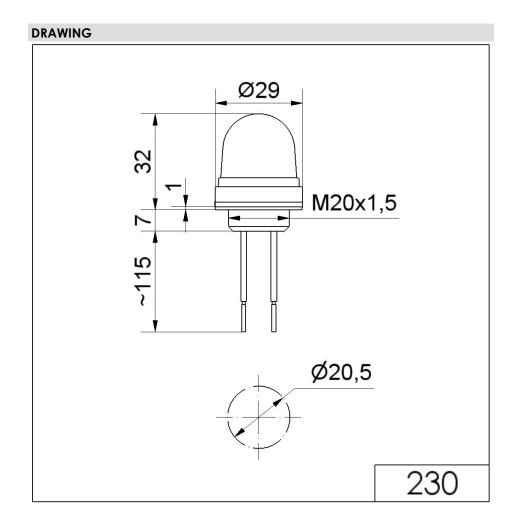

## LED Perm. Beacon Economy EM 24VDC RD

Part No.: 230.104.55

| MECHANICAL DATA             |                                                      |
|-----------------------------|------------------------------------------------------|
| Height                      | 154 mm                                               |
| Diameter                    | 29 mm                                                |
| Materials                   | PC<br>PC/ABS                                         |
| Dome colour                 | Red                                                  |
| Housing colour              | Black                                                |
| Protection category         | IP65                                                 |
| Connection                  | Stranded wires (tinned) Stranded wires with ferrules |
| Cable length                | 115 mm                                               |
| Type of fixing              | Built-in mounting                                    |
| Service life optical        | 100,000 h maximum                                    |
| Working temperature minimum | -20°C                                                |
| Working temperature maximum | +50°C                                                |
| UL Type Rating              | Type 12                                              |
| Weight with packaging       | 17 g                                                 |
| Product weight              | 11 g                                                 |