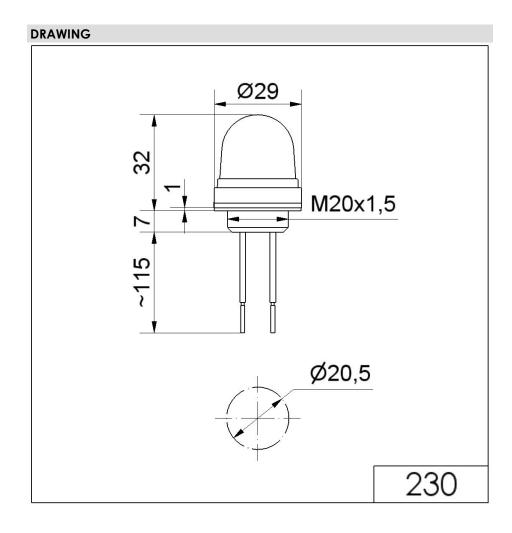

## LED Perm. Begcon EM 115VAC RD

| MECHANICAL DATA             |                                                      |
|-----------------------------|------------------------------------------------------|
| Height                      | 154 mm                                               |
| Diameter                    | 29 mm                                                |
| Materials                   | PC<br>PC/ABS                                         |
| Dome colour                 | Red                                                  |
| Housing colour              | Black                                                |
| Protection category         | IP65                                                 |
| Connection                  | Stranded wires (tinned) Stranded wires with ferrules |
| Cable length                | 115 mm                                               |
| Type of fixing              | Built-in mounting                                    |
| Service life optical        | 100,000 h maximum                                    |
| Working temperature minimum | -20°C                                                |
| Working temperature maximum | +50°C                                                |
| UL Type Rating              | Type 12                                              |
| Weight with packaging       | 17 g                                                 |
| Product weight              | 12 g                                                 |