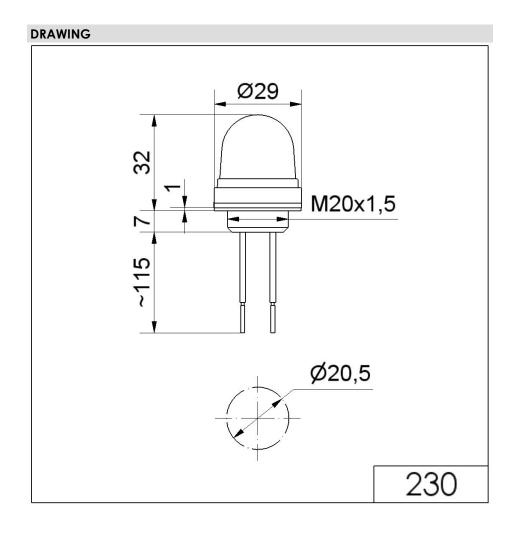

## LED Perm. Beacon EM 24VDC RD

Part No.: 230.100.55

| MECHANICAL DATA             |                                                      |
|-----------------------------|------------------------------------------------------|
| Height                      | 154 mm                                               |
| Diameter                    | 29 mm                                                |
| Materials                   | PC<br>PC/ABS                                         |
| Dome colour                 | Red                                                  |
| Housing colour              | Black                                                |
| Protection category         | IP65                                                 |
| Connection                  | Stranded wires (tinned) Stranded wires with ferrules |
| Cable length                | 115 mm                                               |
| Type of fixing              | Built-in mounting                                    |
| Service life optical        | 100,000 h maximum                                    |
| Working temperature minimum | -20°C                                                |
| Working temperature maximum | +50°C                                                |
| UL Type Rating              | Type 12                                              |
| Weight with packaging       | 17 g                                                 |
| Product weight              | 12 g                                                 |