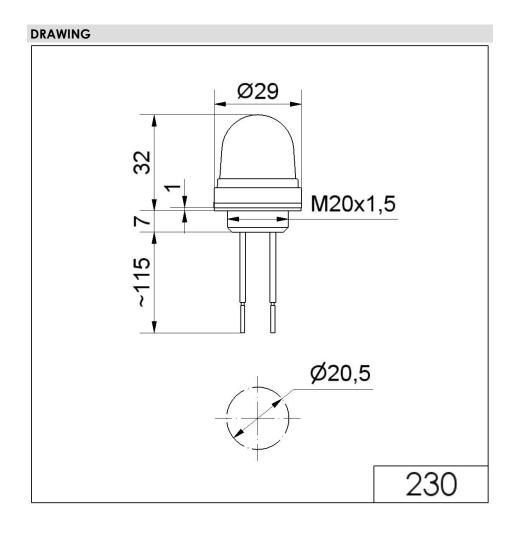

## LED Perm. Beacon EM 12VDC RD

Part No.: 230.100.54

| MECHANICAL DATA             |                                                      |
|-----------------------------|------------------------------------------------------|
| Height                      | 154 mm                                               |
| Diameter                    | 29 mm                                                |
| Materials                   | PC<br>PC/ABS                                         |
| Dome colour                 | Red                                                  |
| Housing colour              | Black                                                |
| Protection category         | IP65                                                 |
| Connection                  | Stranded wires (tinned) Stranded wires with ferrules |
| Cable length                | 115 mm                                               |
| Type of fixing              | Built-in mounting                                    |
| Service life optical        | 100,000 h maximum                                    |
| Working temperature minimum | -20°C                                                |
| Working temperature maximum | +50°C                                                |
| UL Type Rating              | Type 12                                              |
| Weight with packaging       | 17 g                                                 |
| Product weight              | 12 g                                                 |