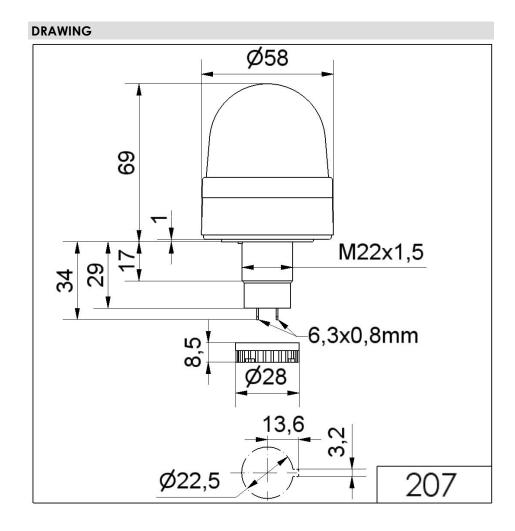

## LED Perm. Beacon EM 24VAC/DC YE

Part No.: 207.300.75

| MECHANICAL DATA             |                   |
|-----------------------------|-------------------|
| Height                      | 103 mm            |
| Diameter                    | 58 mm             |
| Materials                   | PA-GF<br>PC       |
| Dome colour                 | Yellow            |
| Housing colour              | Black             |
| Protection category         | IP65              |
| Connection                  | Flat plug         |
| Type of fixing              | Built-in mounting |
| Service life optical        | 100,000 h maximum |
| Working temperature minimum | -20°C             |
| Working temperature maximum | +50°C             |
| UL Type Rating              | Type 12           |
| Weight with packaging       | 77 g              |
| Product weight              | 55 g              |