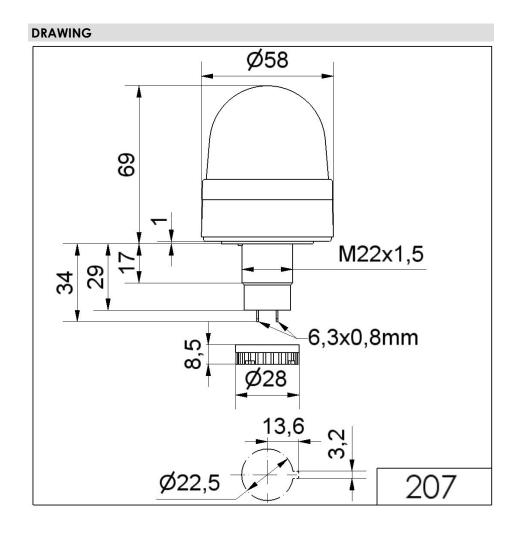

## LED Perm. Begcon EM 115VAC RD

Part No.: 207.100.67

| MECHANICAL DATA             |                   |
|-----------------------------|-------------------|
| Height                      | 103 mm            |
| Diameter                    | 58 mm             |
| Materials                   | PA-GF<br>PC       |
| Dome colour                 | Red               |
| Housing colour              | Black             |
| Protection category         | IP65              |
| Connection                  | Flat plug         |
| Type of fixing              | Built-in mounting |
| Service life optical        | 100,000 h maximum |
| Working temperature minimum | -20°C             |
| Working temperature maximum | +50°C             |
| UL Type Rating              | Type 12           |
| Weight with packaging       | 78 g              |
| Product weight              | 56 g              |