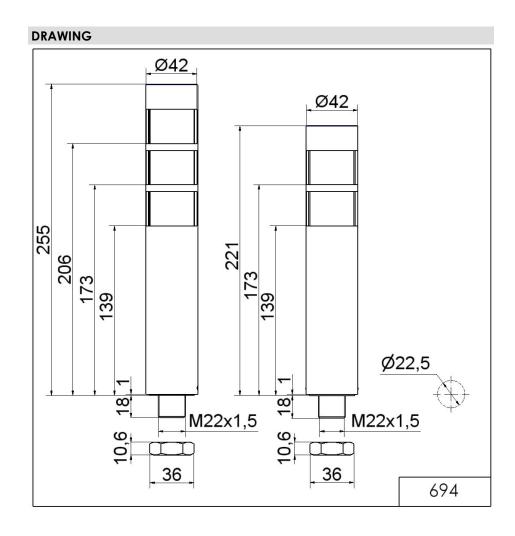

## Signal tower deSIGN42 EM 24VDC GN/YE/RD

| Part No. | : 694.000.55 |
|----------|--------------|
| Series:  | deSIGN 42    |

| MECHANICAL DATA             |                       |
|-----------------------------|-----------------------|
| Height                      | 255 mm                |
| Diameter                    | 42 mm                 |
| Materials                   | PC<br>Stainless steel |
| Dome colour                 | Clear                 |
| Housing colour              | Silver                |
| Protection category         | IP65                  |
| Connection                  | Cable                 |
| Cable length                | 2000 mm               |
| Type of fixing              | Built-in mounting     |
| Service life optical        | 50,000 h maximum      |
| Working temperature minimum | -20°C                 |
| Working temperature maximum | +50°C                 |
| Weight with packaging       | 834 g                 |
| Product weight              | 753 g                 |